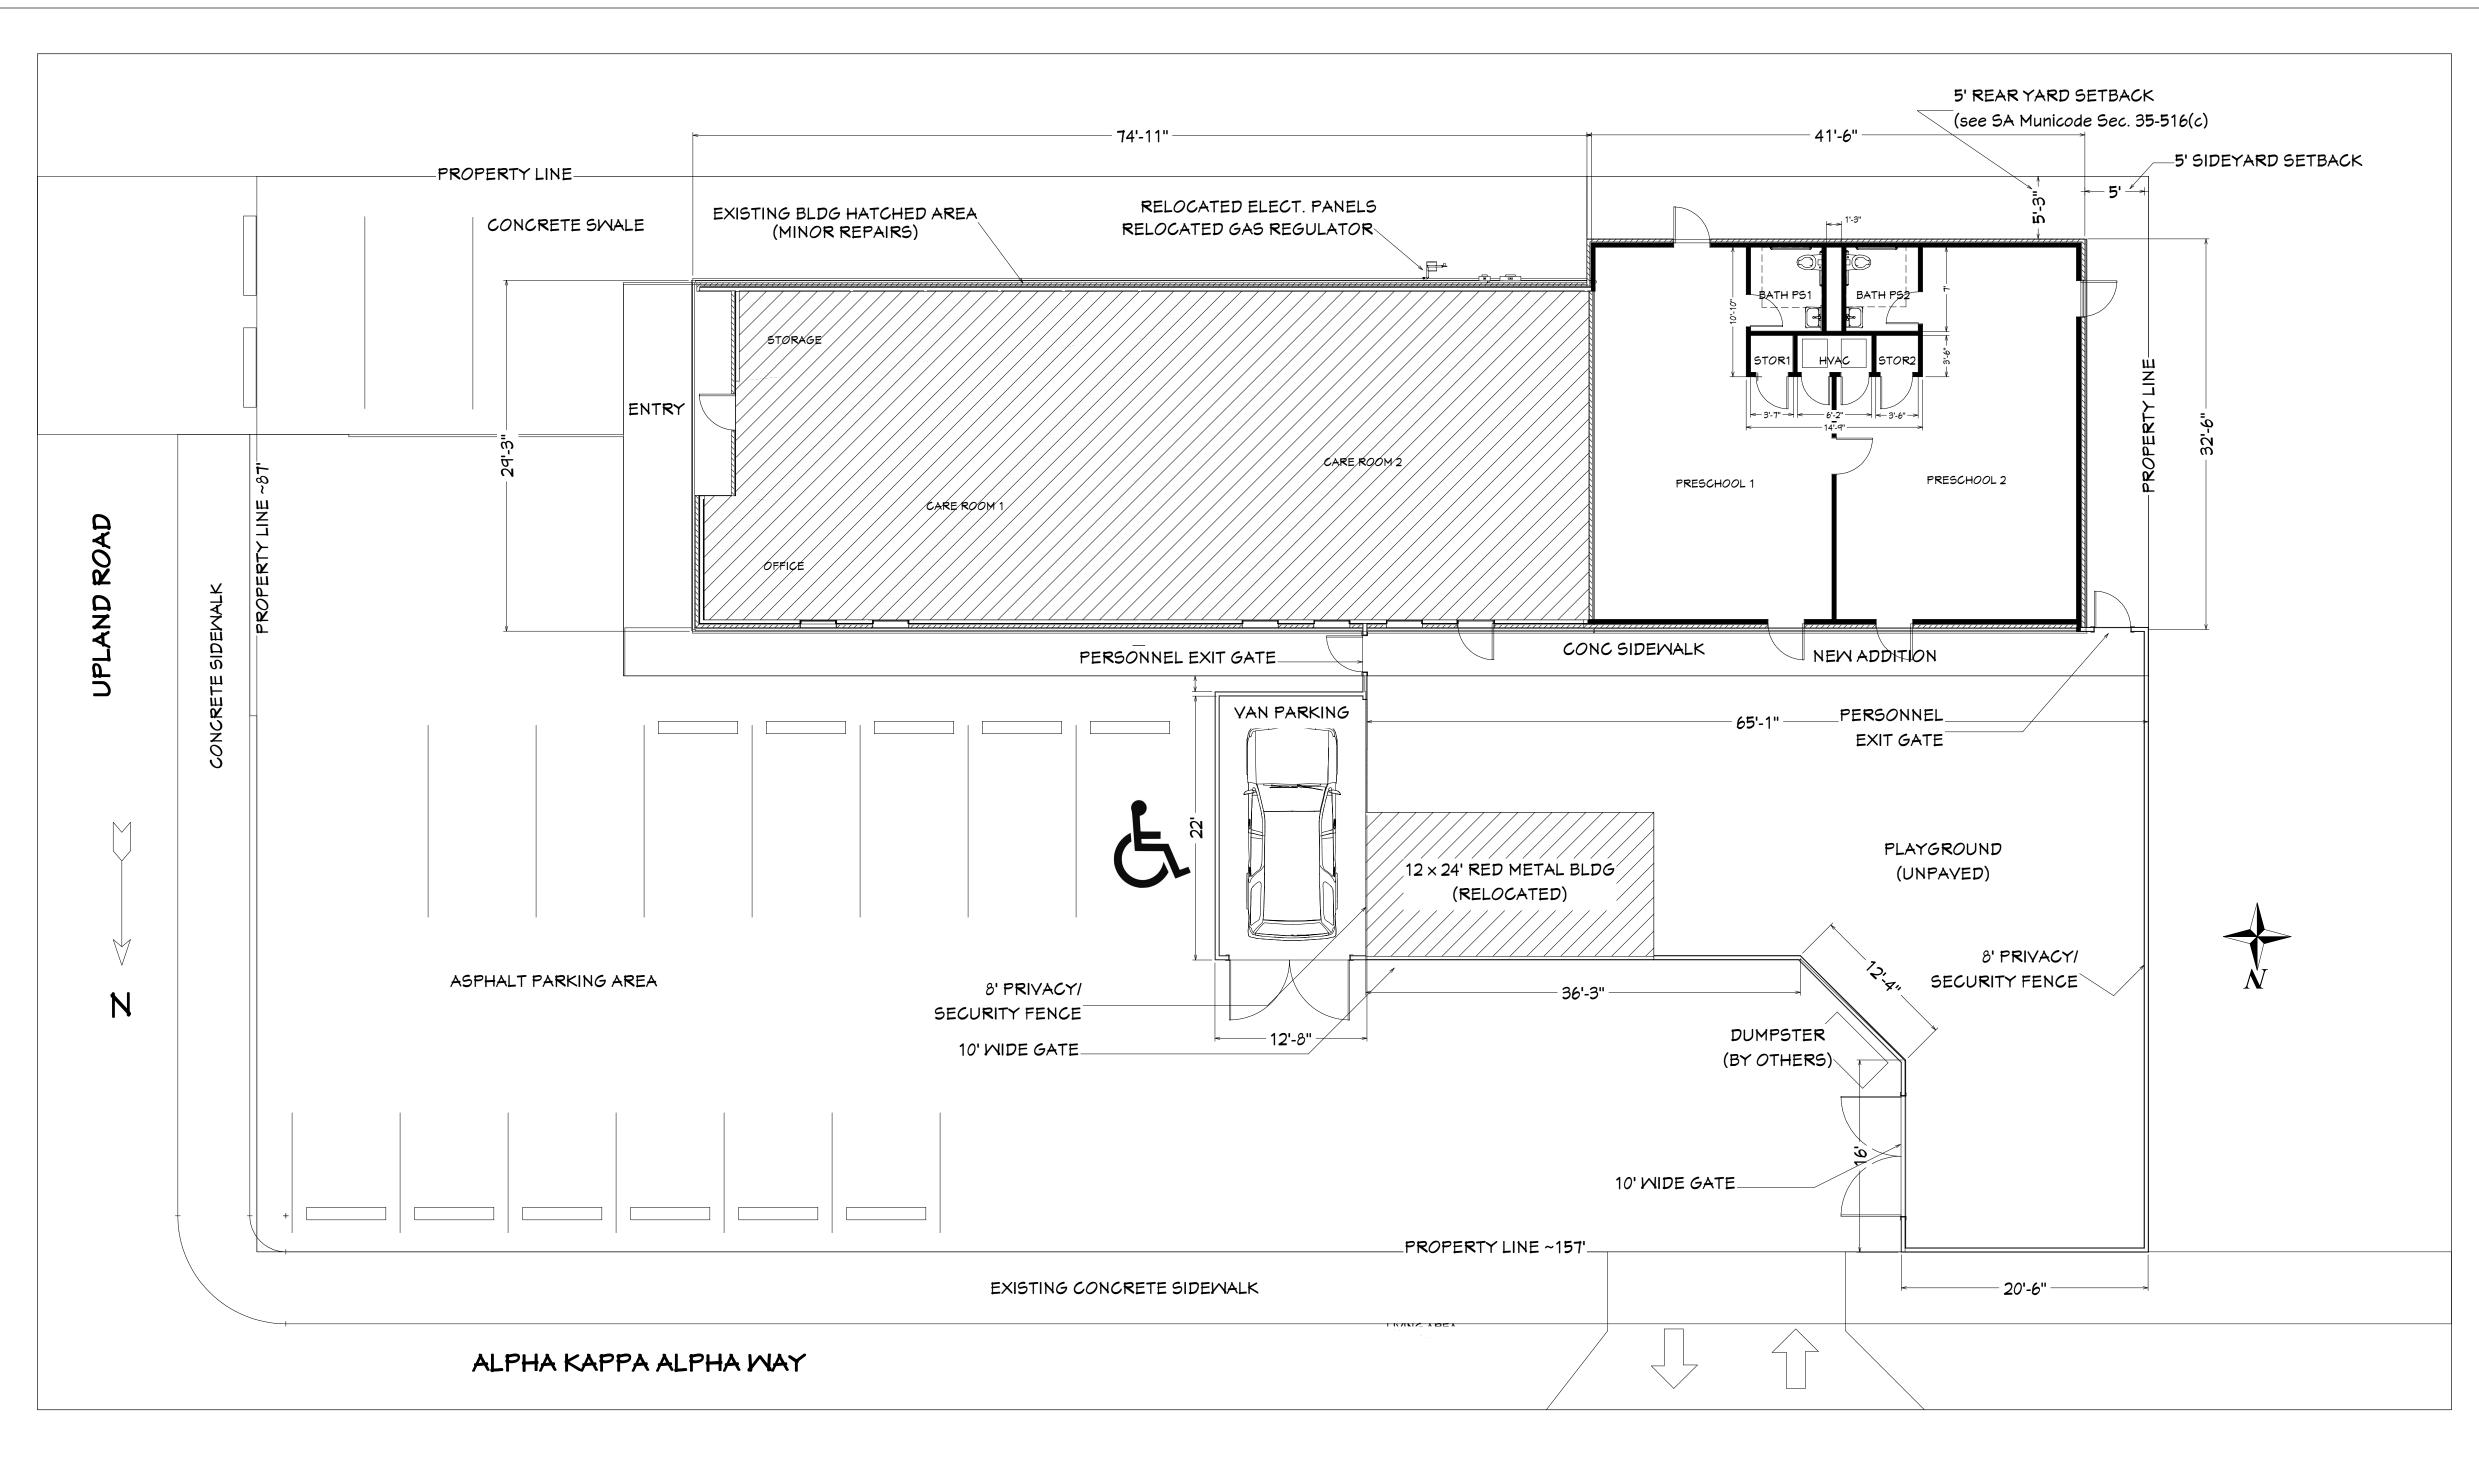

PROJECT:
Add/Alter Day C

Add/Alter Day Care Center 1411 Upland Road SAN ANTONIO, TX 78219

EXISTING BLDG:

Legal Description: NCB 13736 BLK 2 LOT 1
Commercial Store Site: 0.3444 Acres (15,000 sq ft)
DAY CARE CENTER Class C – F
Exterior Wall: Brick
Year Built: 1965
Current Property Zoning: 0-2
Proposed Property Zoning: IDZ-2

PROJECT CODE REVIEW (IBC 2021)

Allowable Floor Area:

- Unlimited floor area [per IBC Table 506.2]
- Primary Occupancy: I-4 Group E, Child Day Care (IBC 308.5)
- Automatic Fire Suppression: No.
- ullet For children over 2 1/2 years of age receiving educational, supervision or personal care operating fewer than 24 hours per day by trained caregivers
- Type of Construction: Type II Wood frame with clear coat fire retardant

treatment [IBC Table 603.1]

Actual (1-existing) and Allowable (5) Number of Stories: exits must be at ground level.

| Parking       | Nr | Size         |
|---------------|----|--------------|
| Staff Parking | 6  | 9 × 10'      |
| Dropoff       | 8  | 9 × 18'      |
| Handicap      | 1  | 12 × 18'     |
| Van           | 1  | 12'-8" × 22' |

|            | Square Feet     |           |           |             |
|------------|-----------------|-----------|-----------|-------------|
|            | Areas           | Existg    | Proposed  | Incr (Decr) |
| Imperv     | Public Sidewalk | 1,416.28  | 1,416.28  | -           |
| Imperv     | Parking/Drives  | 7,605.55  | 6,367.08  | (1,238.47)  |
| Imperv     | Conc. Walk      | 579.48    | 1,056.84  | 477.36      |
| Imperv     | Conc. Swale     | 1,768.51  | 1,768.51  | -           |
| Imperv     | Lean-to         | 24.00     | -         | (24.00)     |
| Imperv     | Outbuilding     | 288.00    | 288.00    | -           |
| Imperv     | CDC Building    | 2,187.00  | 3,515.00  | 1,328.00    |
| All Imperv |                 | 13,868.82 | 14,411.71 | 542.89      |
| Open       | Playground      | 2,829.75  | 1,946.26  | (883.49)    |
| All Areas  |                 | 15,282.29 | 14,941.69 | (340.60)    |

Case: Z-2023-10700109 / PA-2023-11600026 Address: 1411 Upland Drive

Legal Address: Lot 1, Block 2, NCB 13736

Parking information: 13 spaces provided,  $9' \times 18'$ ; 1 van parking space provided Landscaping Notes: Open space may be utilized for landscaping; no landscape buffers required

Main Building: Building dimensions noted on the site plan; Red Building (Relocated):  $12' \times 24'$ ; 288 sq/ft

Height:
Main Building: 115"
Red Building (Relocated): 96"

I, Stephanie Kelly, the property owner, acknowledge that this site plan submitted for the purpose of rezoning this property is in accordance with all applicable provisions of the Unified Development Code. Additionally, I understand that City Council approval of a site plan in conjunction with a rezoning case does not relieve me from adherence to any/all City-adopted Codes at the time of plan submittal for building permits.